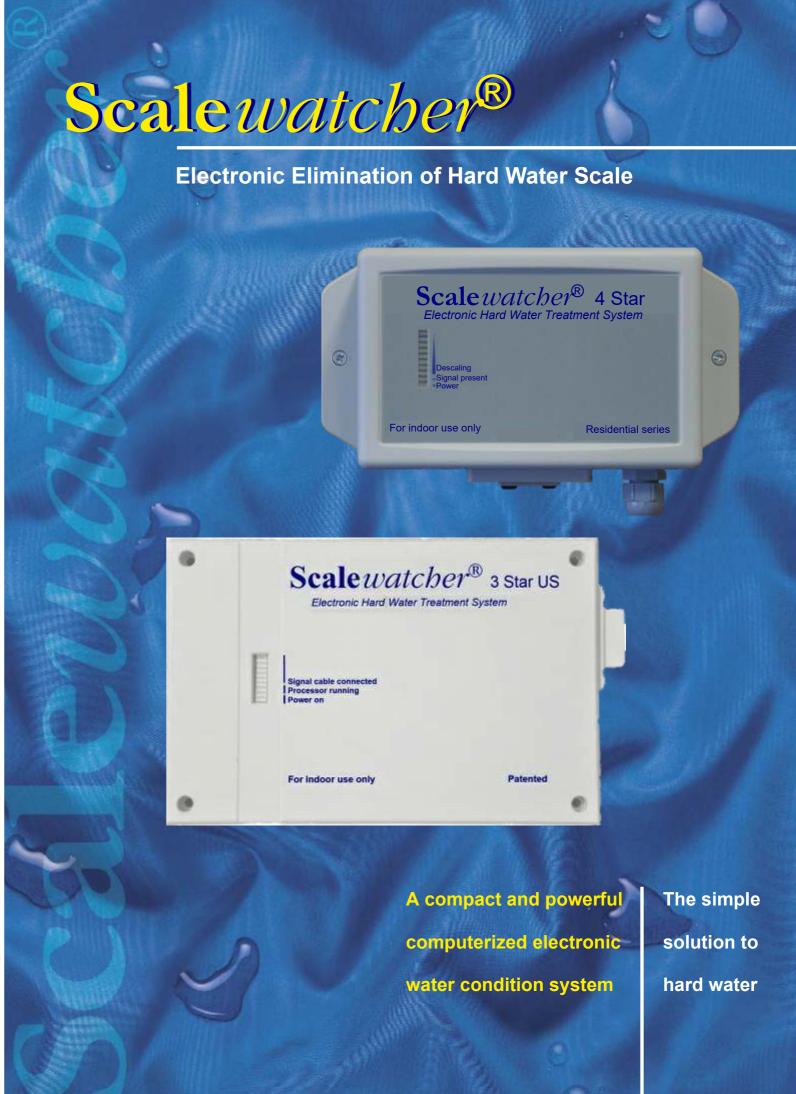

#### Four models for private houses.

Nano: Small house, municipal water 3 Star: Large house, municipal water 4 Star: Large house, municipal and well water 5 Star: Large house, Weather proof. Suitable for municipal and well water.

#### **Controls and Indicators**

All units are fitted with indicators for mains power and descaling signal.