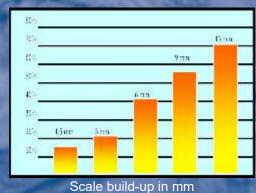

#### **Calcification causes high costs** due to:

- Increased usage of soap and detergents.
- Malfunctions in washing machines, dishwashers and other appliances in bathroom and kitchen.
- Heating scale wastes money, just ¼ inch (6 mm.) Of scale in a hot water cylinder increases your energy costs by 40%!

#### Costs of scale build-up in hot water systems.

Percentage increase in fuel costs due to scale build-up in an average residential water system.