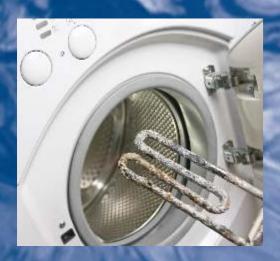

### Calcification by hard water

- Blocks pipes, shower heads and water faucets.
- Causes dull silverware, glasses and crockery
- Is not pleasant for skin and hair.
- Causes dull surfaces in bath and kitchen.

#### **Calcification causes high costs** due to:

- Increased usage of soap and detergents.
- Malfunctions in washing machines, dishwashers and other appliances in bathroom and kitchen.
- Heating scale wastes money, just ¼ inch (6 mm.) Of scale in a hot water cylinder increases your energy costs by 40%!